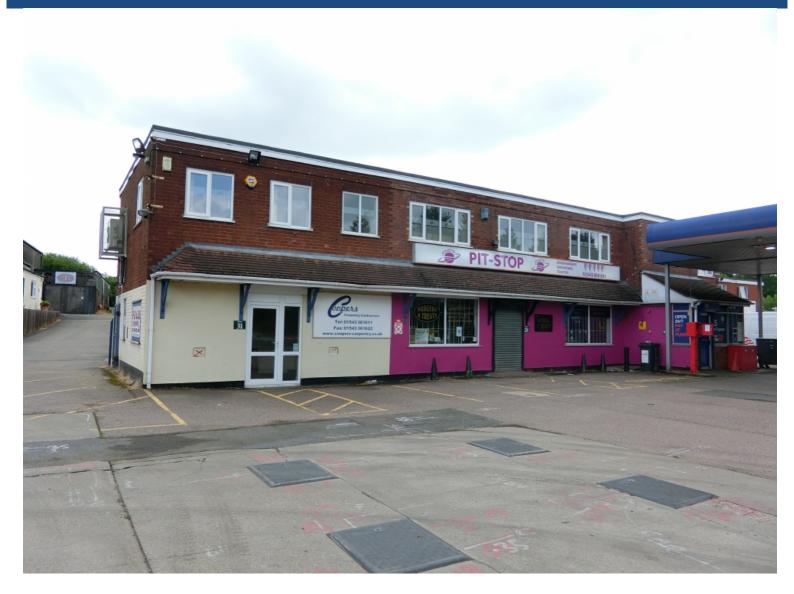

# First Floor Offices, Unit 31 Yates Industrial Estate, Lime Lane, Pelsall, Walsall, WS3 5AS

- First Floor Office Approximately 1,298 sq ft (120.6 sq m)
- Open Plan Offices & Meeting Rooms
- Adjacent to the A5 Watling Street
- EPC Rating E-120

# **LOCATION**

The property is situated fronting Lime Lane close to its junction with the A5 at the Turf Island and immediately adjacent to the Gulf Petrol filling station. It has excellent road links to the surrounding areas as well as direct access to junction T7 of the M6 Toll Road approximately 3 miles distant.

# **DESCRIPTION**

The property comprises of first floor offices with their own ground floor entrance lobby leading to open plan space together with individual meeting rooms, kitchen and wc facilities.