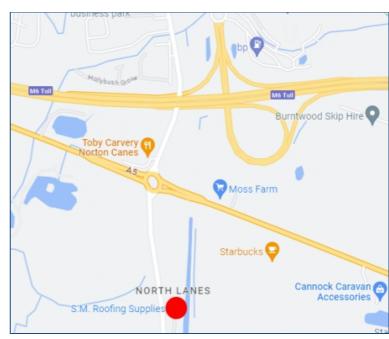

# **LOCATION**

The property is situated fronting Lime Lane close to its junction with the A5 at the Turf Island and immediately adjacent to the Gulf Petrol filling station. It has excellent road links to the surrounding areas as well as direct access to junction T7 of the M6 Toll Road approximately 3 miles distant.