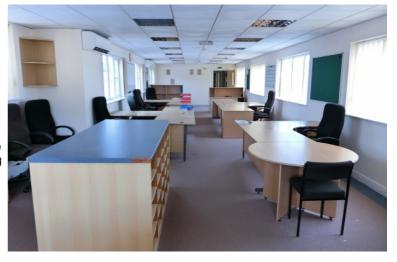

# **DESCRIPTION**

The property comprises of first floor offices with their own ground floor entrance lobby leading to open plan space together with individual meeting rooms, kitchen and wc facilities.

## **ACCOMMODATION**

All measurements are approximate:

Ground & first floor accommodation totalling 1,298 sq ft (120.6 sq m)